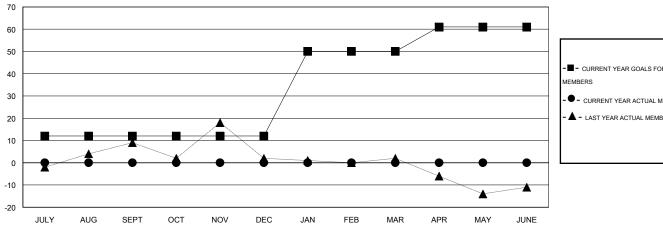

## GOALS AND ACTUAL NEW CLUBS CUMULATIVE

| <b>=</b> - c | CURRENT YEAR GOALS FOR NEW |
|--------------|----------------------------|
| IEMBE        | RS                         |

CURRENT YEAR ACTUAL MEMBERS

- LAST YEAR ACTUAL MEMBERS

| DROPPED CLUBS: 0 |   |
|------------------|---|
| DROPPED MEMBERS  |   |
| DECEASED         | 0 |
| CLUB CANCELLED   | 0 |
| OTHER            | 0 |
| TOTAL            | 0 |